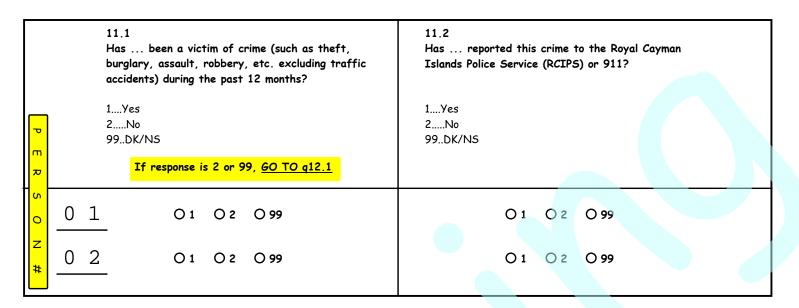

| PERSOZ#  | 1.1<br>Has been in the Cayman<br>Islands for at least six (6)<br>months or intends to stay<br>for at least six (6) months?<br>1Yes<br>2No<br>99DK/NS<br>If response is 2 or 99,<br><u>END INTERVIEW</u> | 1.2<br>Where did sp<br>Day?<br>1At this house<br>2Elsewhere in<br>3Abroad<br>4Institution<br>5Other<br>99DK/NS<br>From 12:01 am to<br>on Sunday Oct. 10 | hold<br>the country<br>0 12:00 pm | <ul> <li>1.3</li> <li>What is's relationship to head of the household?</li> <li>1Head</li> <li>2Spouse (Husband/Wife)</li> <li>3Partner (Unmarried)</li> <li>4Child</li> <li>5Son-in-law/daughter-in-law</li> <li>6Grandchild</li> <li>7Parent/parent-in-law</li> <li>8Grandparent</li> <li>9Brother/sister</li> <li>10Other relative</li> <li>11Live-in domestic</li> <li>12Non-relative</li> <li>99DK/NS</li> </ul> |            |          |              |      | 1.4<br>What is's sex?<br>1Male<br>2Female |  |  |
|----------|---------------------------------------------------------------------------------------------------------------------------------------------------------------------------------------------------------|---------------------------------------------------------------------------------------------------------------------------------------------------------|-----------------------------------|-----------------------------------------------------------------------------------------------------------------------------------------------------------------------------------------------------------------------------------------------------------------------------------------------------------------------------------------------------------------------------------------------------------------------|------------|----------|--------------|------|-------------------------------------------|--|--|
|          | O 1                                                                                                                                                                                                     | O 1                                                                                                                                                     | 04                                | O 1                                                                                                                                                                                                                                                                                                                                                                                                                   | 04         | 07       | O 10         | 0 99 | O 1                                       |  |  |
| 0 1      | O 2                                                                                                                                                                                                     | O 2                                                                                                                                                     | 05                                | 02                                                                                                                                                                                                                                                                                                                                                                                                                    | O 5        | 08       | O 11         |      | O 2                                       |  |  |
|          | O 99                                                                                                                                                                                                    | O 3                                                                                                                                                     | O 99                              | 03                                                                                                                                                                                                                                                                                                                                                                                                                    | 06         | 09       | O 12         |      |                                           |  |  |
|          | <u></u>                                                                                                                                                                                                 | O 1                                                                                                                                                     | 04                                | 01                                                                                                                                                                                                                                                                                                                                                                                                                    | 0.4        | 07       | 0.10         | 0.00 | O 1                                       |  |  |
| 0 2      | O 1<br>O 2                                                                                                                                                                                              | 01                                                                                                                                                      | 05                                | 01                                                                                                                                                                                                                                                                                                                                                                                                                    | O 4<br>O 5 | 07<br>08 | O 10<br>O 11 | O 99 | 0 1<br>0 2                                |  |  |
|          | O 2<br>O 99                                                                                                                                                                                             | 02                                                                                                                                                      | O 99                              | 02                                                                                                                                                                                                                                                                                                                                                                                                                    | 05         | 08       | O 11<br>O 12 |      | 02                                        |  |  |
|          | 0 99                                                                                                                                                                                                    | 03                                                                                                                                                      | 0 99                              | 03                                                                                                                                                                                                                                                                                                                                                                                                                    | 00         | <u> </u> | 012          |      |                                           |  |  |
|          | O 1                                                                                                                                                                                                     | 01                                                                                                                                                      | 04                                | 01                                                                                                                                                                                                                                                                                                                                                                                                                    | O 4        | 07       | O 10         | O 99 | O 1                                       |  |  |
| 03       | O 2                                                                                                                                                                                                     | 0 2                                                                                                                                                     | O 5                               | 02                                                                                                                                                                                                                                                                                                                                                                                                                    | O 5        | 08       | O 11         |      | O 2                                       |  |  |
| <u> </u> | O 99                                                                                                                                                                                                    | O 3                                                                                                                                                     | 0 99                              | 03                                                                                                                                                                                                                                                                                                                                                                                                                    | 06         | 09       | O 12         |      |                                           |  |  |
|          |                                                                                                                                                                                                         |                                                                                                                                                         |                                   |                                                                                                                                                                                                                                                                                                                                                                                                                       |            |          |              |      |                                           |  |  |
|          | O 1                                                                                                                                                                                                     | 01                                                                                                                                                      | 04                                | 01                                                                                                                                                                                                                                                                                                                                                                                                                    | 04         | 07       | O 10         | O 99 | O 1                                       |  |  |
| 0 4      | 02                                                                                                                                                                                                      | 02                                                                                                                                                      | 05                                | 02                                                                                                                                                                                                                                                                                                                                                                                                                    |            |          | O 11         |      | O 2                                       |  |  |
|          | 0 99                                                                                                                                                                                                    | O 3                                                                                                                                                     | O 99                              | 03                                                                                                                                                                                                                                                                                                                                                                                                                    | 06         | 09       | O 12         |      |                                           |  |  |
|          | O 1                                                                                                                                                                                                     | O 1                                                                                                                                                     | 04                                | 01                                                                                                                                                                                                                                                                                                                                                                                                                    | 04         | 07       | O 10         | O 99 | O 1                                       |  |  |
| 0 5      | 0 2                                                                                                                                                                                                     | 02                                                                                                                                                      |                                   | 02                                                                                                                                                                                                                                                                                                                                                                                                                    |            |          | O 11         |      | 0 2                                       |  |  |
| ————     | O 99                                                                                                                                                                                                    |                                                                                                                                                         | 0 99                              | 03                                                                                                                                                                                                                                                                                                                                                                                                                    |            |          | O 12         |      | -                                         |  |  |
|          |                                                                                                                                                                                                         |                                                                                                                                                         |                                   |                                                                                                                                                                                                                                                                                                                                                                                                                       |            |          |              |      |                                           |  |  |
|          | 01                                                                                                                                                                                                      | O 1                                                                                                                                                     | O 4                               | O 1                                                                                                                                                                                                                                                                                                                                                                                                                   | O 4        | 07       | O 10         | O 99 | O 1                                       |  |  |
| 06       | 0 2                                                                                                                                                                                                     | O 2                                                                                                                                                     | O 5                               | 02                                                                                                                                                                                                                                                                                                                                                                                                                    | O 5        | O 8      | O 11         |      | O 2                                       |  |  |
|          | O 99                                                                                                                                                                                                    | O 3                                                                                                                                                     | O 99                              | 03                                                                                                                                                                                                                                                                                                                                                                                                                    | 06         | 09       | O 12         |      |                                           |  |  |
|          |                                                                                                                                                                                                         |                                                                                                                                                         |                                   |                                                                                                                                                                                                                                                                                                                                                                                                                       |            |          |              |      |                                           |  |  |